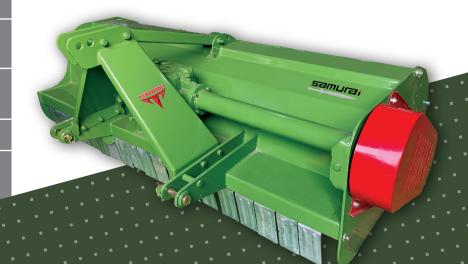

## **SALIENT FEATURES:**

Rotor balancing is done on electronic balancing machine

All components designed by well qualified experienced engineer for better durability and sturdy frame

It provides a sustainable solution to the alarming problem of agricultural waste management

Side guards with adjustable height for the sides of the frame, near to the ground

2 Rows of Counter blades for fine chopping and producing finer mulching of harder coarser materials

Lower toothed counter-blade