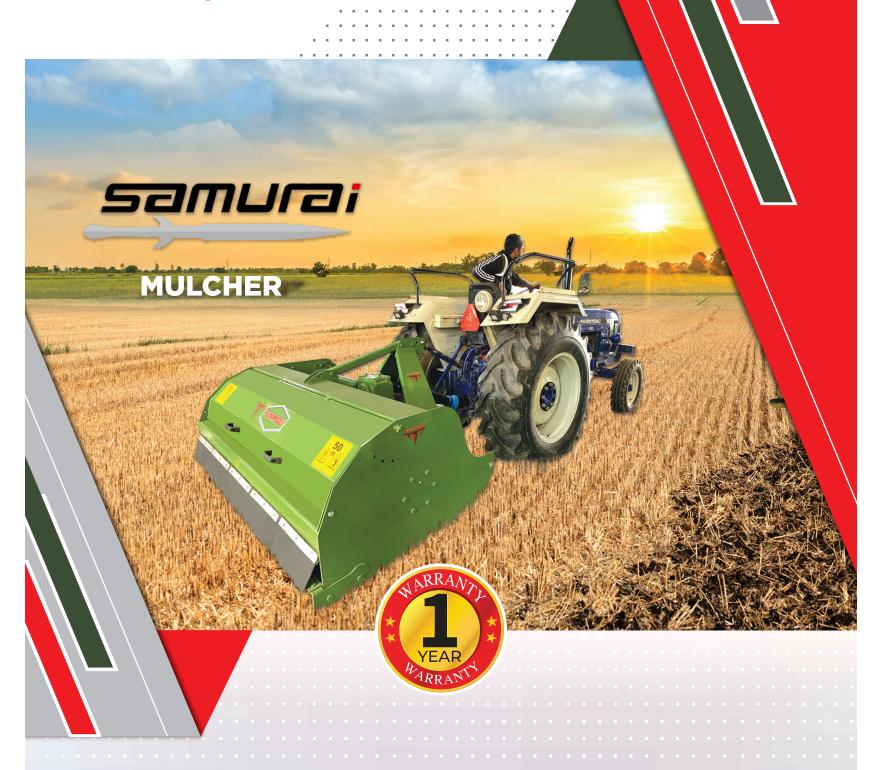

Cultivating Growth

## **SALIENT FEATURES:**

Rotor balancing is done on electronic balancing machine

All components designed by well qualified experienced engineer for better durability and sturdy frame

It provides a sustainable solution to the alarming problem of agricultural waste management